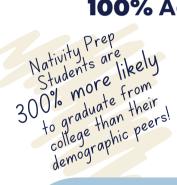

### Over \$1 Million in Scholarships Provided

Nativity Prep maintained an all-scholarship middle school while providing over \$250,000 in tuition assistance to You are supporting you are supporting over 250 students over an 11+ from journey school middle school deserving NPA graduates, enabling them to attend private high schools, thus increasing their likelihood of graduating from college.