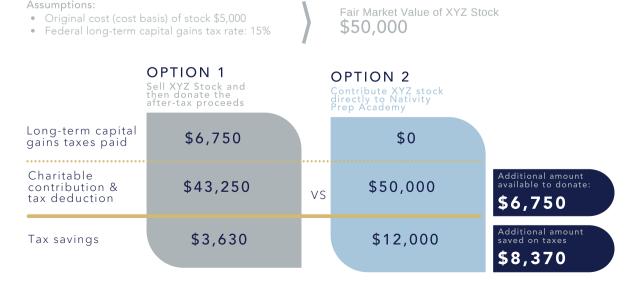

#### ILLUSTRATED EXAMPLE OF THE BENEFITS OF DONATING APPRECIATED ASSETS:

This is a hypothetical example for illustrative purposes only. The example does not take into account state and local taxes or the Medicare net investment income surtax. The sax savings shown is the tax deduction, multiplied by the donor's tax rate (24% in this example), minus the long term capital gains tax paid. Source: Schwab Charitable